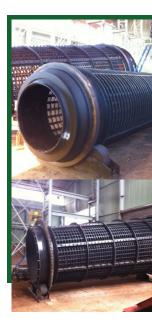

# TITAN TROMMEL **SCREEN**

MPT DESIGN AND FABRICATION

The TITAN TROMMEL SCREEN is a MechProTech OEM product and is manufactured in-house, at our workshop in Benoni, South Africa.

The trommel / rotary screen is a solution for dry or wet sizing, washing/de-slimming, and de-watering operations with capacities of up to 2000 t/h. Our machine is driven by chain & sprocket system and offers the full range of screening media options. Inlet cones are included as standard. Outlets and dust covers are optional.

#### The Media:

- Perforated plate
- Steel barrel
- ✓ Woven Wire-mesh (HC or S/S)
- Polyurethane Panels (Arched)
- Wedge-wire
- Cast screen panels