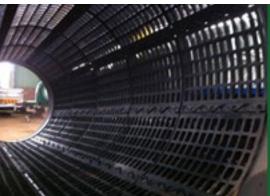

# TITAN TROMMEL **SCREEN**

MPT DESIGN AND FABRICATION

The TITAN TROMMEL SCREEN is a MechProTech OEM product and is manufactured in-house, at our workshop in Benoni, South Africa.

The trommel / rotary screen is a solution for dry or wet sizing, washing/de-slimming, and de-watering operations with capacities of up to 2000 t/h. Our machine is driven by chain & sprocket system and offers the full range of screening media options. Inlet cones are included as standard. Outlets and dust covers are optional.

This design offers the tapered barrel, cylindrical barrel declined, or cylindrical barrel with a spiral scroll bar for constant flow & minimum bed for efficient screening.

With TITAN TROMMEL SCREEN optimum speed is found to be 43% - 59% of the critical speed . The speed of the screen can be optimally controlled by the installed Variable Speed Drive (VSD).

#### The Media:

- Perforated plate
- Steel barrel
- ✓ Woven Wire-mesh (HC or S/S)
- Polyurethane Panels (Arched)
- Wedge-wire
- Cast screen panels