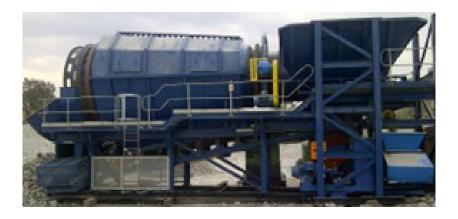

# TITAN TROMMEL **SCREEN**

MPT DESIGN AND FABRICATION

The TITAN TROMMEL SCREEN is a MechProTech OEM product and is manufactured in-house, at our workshop in Benoni, South Africa.

The trommel / rotary screen is a solution for dry or wet sizing, washing/de-slimming, and de-watering operations with capacities of up to 2000 t/h. Our machine is driven by chain & sprocket system and offers the full range of screening media options. Inlet cones are included as standard. Outlets and dust covers are optional.