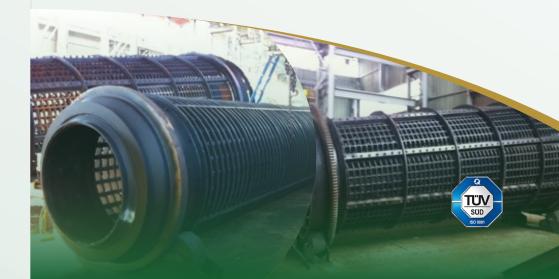

# TITAN TROMMEL **SCREEN**

MPT DESIGN AND FABRICATION

The TITAN TROMMEL SCREEN is a MechProTech OEM product and is manufactured in-house, at our workshop in Benoni, South Africa.

The trommel / rotary screen is a solution for dry or wet sizing, washing/de-slimming, and de-watering operations with capacities of up to 2000 t/h. Our machine is driven by chain & sprocket system and offers the full range of screening media options. Inlet cones are included as standard. Outlets and dust covers are optional.

This design offers the tapered barrel, cylindrical barrel declined, or cylindrical barrel with a spiral scroll bar for constant flow & minimum bed for efficient screening.

With TITAN TROMMEL SCREEN optimum speed is found to be 43% - 59% of the critical speed . The speed of the screen can be optimally controlled by the installed Variable Speed Drive (VSD).

#### The Media:

- Perforated plate
- Steel barrel
- ✓ Woven Wire-mesh (HC or S/S)
- Polyurethane Panels (Arched)
- Wedge-wire
- Cast screen panels