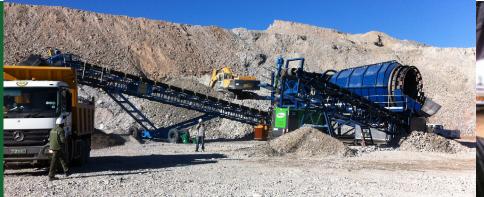

# TITAN TROMMEL **SCREEN**

MPT DESIGN AND FABRICATION

The TITAN TROMMEL SCREEN is a MechProTech OEM product and is manufactured in-house, at our workshop in Benoni, South Africa.

The trommel / rotary screen is a solution for dry or wet sizing, washing/de-slimming, and de-watering operations with capacities of up to 2000 t/h. Our machine is driven by chain & sprocket system and offers the full range of screening media options. Inlet cones are included as standard. Outlets and dust covers are optional.